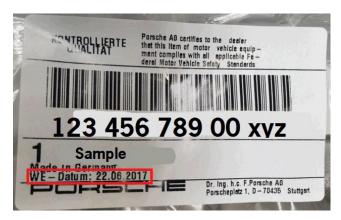

| Part Number | Description    | Instructions                               |
|-------------|----------------|--------------------------------------------|
| 958521101   | Cardan Shaft   | All parts with WE-Date 28.09.2024          |
| 958521101A  | Cardan Shaft   | All parts with WE-Date 28.09.2024          |
| 9J1413031G  | Shock Absorber | All parts <u>before</u> WE-Date 07.11.2024 |